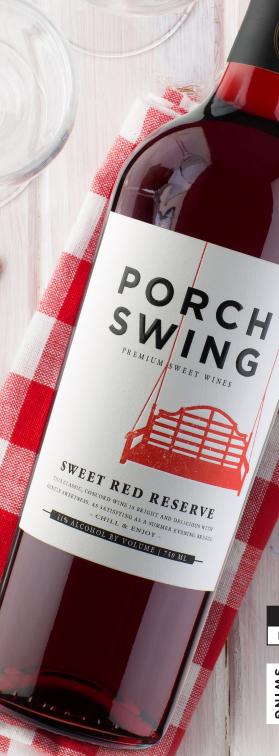

## SWEET RED RESERVE

Porch Swing Sweet Red Reserve is a bright and delicious Concord wine, with gentle sweetness.

Luscious, fruity, with just-a-touch of fizz, it goes down as an instant classic.