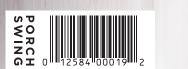

\*2017 HISPANIC WINE CONSUMER SURVEY, WINE BUSINESS MONTHLY

| ITEM        | UPC             | BOTTLE DIMENSIONS (INCHES) | CASE DIMENSIONS (INCHES)   | CASE WEIGHT (POUNDS) |
|-------------|-----------------|----------------------------|----------------------------|----------------------|
| Porch Swing | 0-12584-00019-2 | 3.103"W x 11.601"H         | 12.95"L x 9.69"W x 11.61"H | 37.5 LBS             |