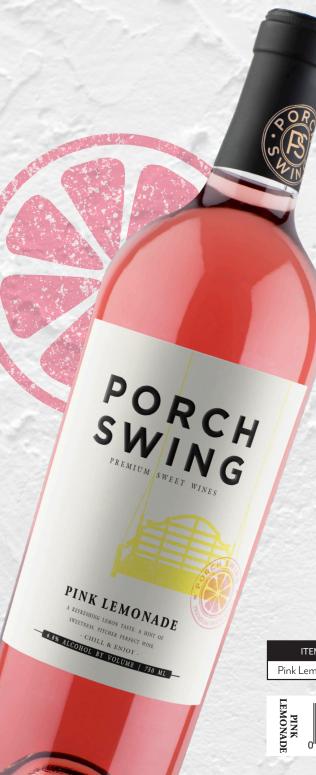

## PINK LEMONADE

Made with lemon extract and premium white wine. Ready-to-drink, delightfully sweet, and light, with a low ABV and a hint of bubble. Serve chilled or over ice.

| ITEM          | UPC             | BOTTLE DIMENSIONS (INCHES) | CASE DIMENSIONS (INCHES)   | CASE WEIGHT (POUNDS) |
|---------------|-----------------|----------------------------|----------------------------|----------------------|
| Pink Lemonade | 0-12584-00023-9 | 3.103"W x 11.601"H         | 12.95"L x 9.69"W x 11.61"H | 36 LBS               |