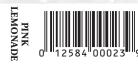

| ITEM          | UPC             | BOTTLE DIMENSIONS (INCHES) | CASE DIMENSIONS (INCHES)   | CASE WEIGHT (POUNDS) |
|---------------|-----------------|----------------------------|----------------------------|----------------------|
| Pink Lemonade | 0-12584-00023-9 | 3.103"W x 11.601"H         | 12.95"L x 9.69"W x 11.61"H | 36 LBS               |